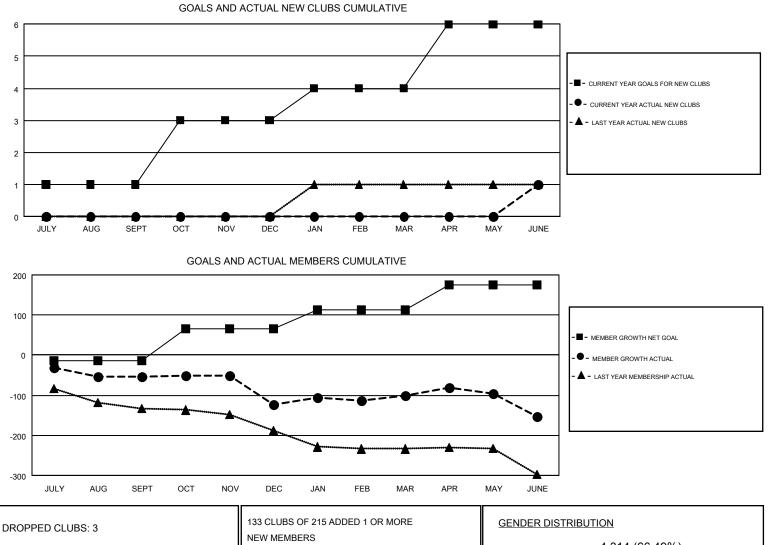

# Results as of: 6/30/2019

#### GMT: MAHESH CHITNIS

| GMT | CA   | 1 |
|-----|------|---|
|     | 0, ( | 1 |

| Clubs                 |               |           |               | Members               |                           |                         |                                                    |  |
|-----------------------|---------------|-----------|---------------|-----------------------|---------------------------|-------------------------|----------------------------------------------------|--|
| RESULTS FOR 2018-2019 |               |           |               | RESULTS FOR 2018-2019 |                           |                         |                                                    |  |
| QUARTER               | NEW CLUB GOAL | NEW CLUBS | DROPPED CLUBS | QUARTER               | MEMBER GROWTH NET<br>GOAL | MEMBER GROWTH<br>ACTUAL | DROPPED<br>MEMBERS ACTUAL<br>(including transfers) |  |
| JULY/AUG/SEPT         | 1             | 0         | 1             | JULY/AUG/SEPT         | -15                       | 115                     | 151                                                |  |
| OCT/NOV/DEC           | 2             | 0         | 0             | OCT/NOV/DEC           | 80                        | 120                     | 174                                                |  |
| JAN/FEB/MAR           | 1             | 0         | 0             | JAN/FEB/MAR           | 47                        | 151                     | 112                                                |  |
| APR/MAY/JUNE          | 2             | 1         | 2             | APR/MAY/JUNE          | 63                        | 222                     | 258                                                |  |

| DROPPED CLUBS: 3 |     | 133 CLUBS OF 215 ADDED 1 OR MORE | GENDER DISTRIBUTION                |                |       |
|------------------|-----|----------------------------------|------------------------------------|----------------|-------|
|                  |     | NEW MEMBERS                      | MALE                               | 4,314 (66.49%) |       |
|                  |     | 1                                | FEMALE                             | 2,174 (33.51%) |       |
| DROPPED MEMBERS  |     |                                  |                                    |                |       |
| DECEASED         | 139 | CLICK HERE FOR CUMULATIVE        | TOTAL FAMILY UNIT MEMBERS          |                | 1,258 |
| CLUB CANCELLED   | 15  | MEMBERSHIP DATA                  | FAMILY MEMBERS PAYING HALF<br>DUES |                |       |
| OTHER            | 541 |                                  |                                    |                | 650   |
| TOTAL            | 695 |                                  | DUES                               |                |       |
|                  |     |                                  |                                    |                |       |